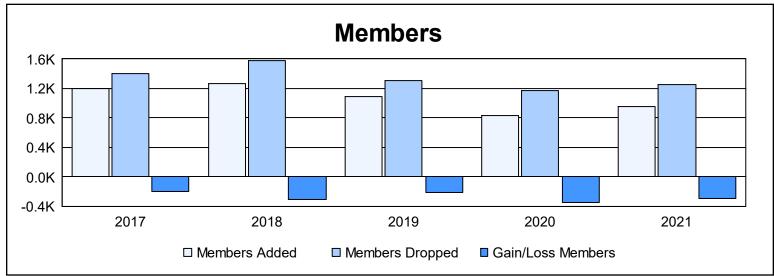

| Year      | New<br>Clubs | Dropped<br>Clubs | Gain/<br>Loss<br>Clubs | New<br>Members | Charter<br>Members | Reinstate<br>Members | Transfer<br>Members | Total<br>Member<br>Added | Total<br>Members<br>Dropped | Gain/<br>Loss<br>Members |
|-----------|--------------|------------------|------------------------|----------------|--------------------|----------------------|---------------------|--------------------------|-----------------------------|--------------------------|
| 2016-2017 | 3            | 8                | -5                     | 969            | 118                | 60                   | 51                  | 1,198                    | 1,397                       | -199                     |
| 2017-2018 | 2            | 12               | -10                    | 1,011          | 110                | 71                   | 76                  | 1,268                    | 1,576                       | -308                     |
| 2018-2019 | 4            | 6                | -2                     | 870            | 104                | 69                   | 52                  | 1,095                    | 1,309                       | -214                     |
| 2019-2020 | 4            | 10               | -6                     | 571            | 153                | 74                   | 29                  | 827                      | 1,178                       | -351                     |
| 2020-2021 | 7            | 6                | 1                      | 727            | 155                | 47                   | 28                  | 957                      | 1,255                       | -298                     |
| Average   | 4            | 8                | -4                     | 830            | 128                | 64                   | 47                  | 1,069                    | 1,343                       | -274                     |