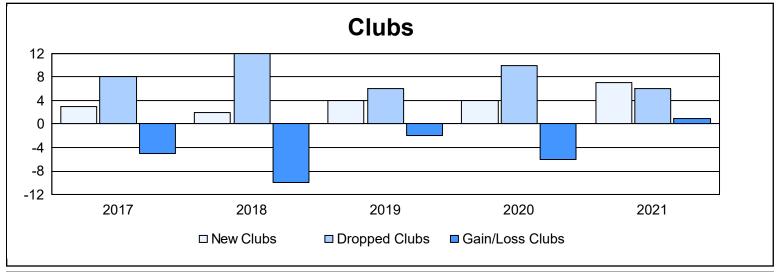

| Year      | New<br>Clubs | Dropped<br>Clubs | Gain/<br>Loss<br>Clubs | New<br>Members | Charter<br>Members | Reinstate<br>Members | Transfer<br>Members | Total<br>Member<br>Added | Total<br>Members<br>Dropped | Gain/<br>Loss<br>Members |
|-----------|--------------|------------------|------------------------|----------------|--------------------|----------------------|---------------------|--------------------------|-----------------------------|--------------------------|
| 2016-2017 | 3            | 8                | -5                     | 969            | 118                | 60                   | 51                  | 1,198                    | 1,397                       | -199                     |
| 2017-2018 | 2            | 12               | -10                    | 1,011          | 110                | 71                   | 76                  | 1,268                    | 1,576                       | -308                     |
| 2018-2019 | 4            | 6                | -2                     | 870            | 104                | 69                   | 52                  | 1,095                    | 1,309                       | -214                     |
| 2019-2020 | 4            | 10               | -6                     | 571            | 153                | 74                   | 29                  | 827                      | 1,178                       | -351                     |
| 2020-2021 | 7            | 6                | 1                      | 727            | 155                | 47                   | 28                  | 957                      | 1,255                       | -298                     |
| Average   | 4            | 8                | -4                     | 830            | 128                | 64                   | 47                  | 1,069                    | 1,343                       | -274                     |